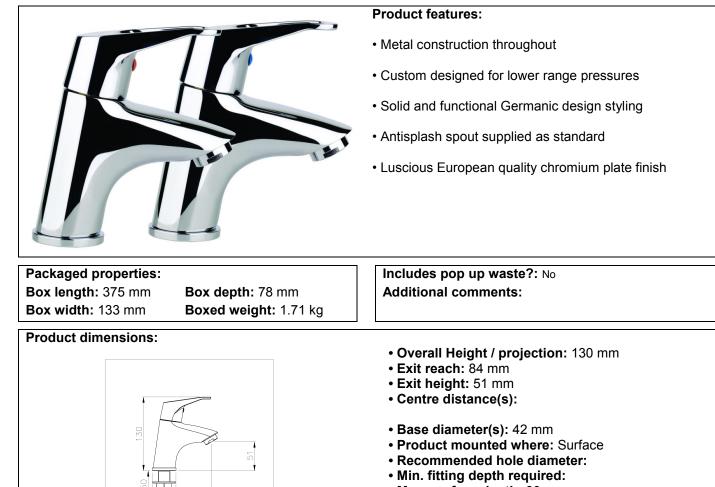

## abode

Veracity Basin Pillar taps

• Max. surface depth: 30 mm

Product flow characteristics:

Veracity basin pilla AB1211

abode "where and the

Materials and workmanship defects warranted for 5 years
Valves and working parts warranted for 2 years
Surface warranty defects warranted for 1 year
O-rings, hoses & gaskets warranted for 1 year
Gorings, hoses & gaskets warranted for 1 year
Clean the mixers and showers regularly as required, using soap, do not use any other cleaners.
Clean the mixers and showers regularly as required, using soap, do not use any other cleaners.
Clean the mixers and showers regularly as required, using soap, do not use any other cleaners.
Regular cleaning will prevent the build up of lime scale and dirt
After cleaning rinse thoroughly with clean water to remove any cleaner residue
Residues of liquid soaps, shampoos and shower foams can also cause damage, so rinse with clean water after using, avoid contact with any abrasives