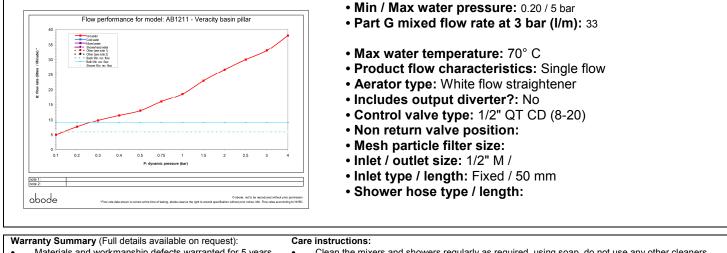

## abode

Veracity Basin Pillar taps

• Max. surface depth: 30 mm

Product flow characteristics:

Veracity basin pilla AB1211

abode "where and the

Materials and workmanship defects warranted for 5 years
Valves and working parts warranted for 2 years
Surface warranty defects warranted for 1 year
O-rings, hoses & gaskets warranted for 1 year
Gorings, hoses & gaskets warranted for 1 year
Clean the mixers and showers regularly as required, using soap, do not use any other cleaners.
Clean the mixers and showers regularly as required, using soap, do not use any other cleaners.
Clean the mixers and showers regularly as required, using soap, do not use any other cleaners.
Regular cleaning will prevent the build up of lime scale and dirt
After cleaning rinse thoroughly with clean water to remove any cleaner residue
Residues of liquid soaps, shampoos and shower foams can also cause damage, so rinse with clean water after using, avoid contact with any abrasives